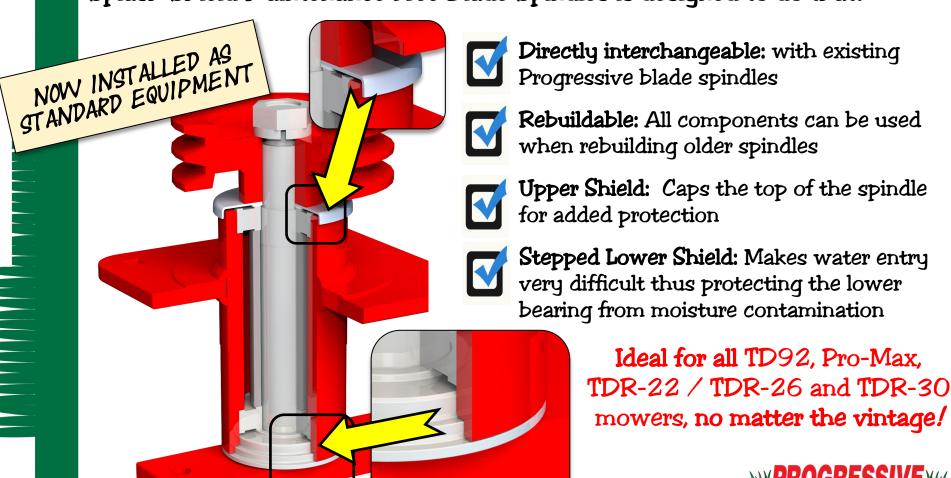

## Maintenance Free Blade Spindles with upper and lower SPLASH Shields

Moisture is the greatest enemy to a sealed bearing. Keeping water away from a warm bearing is the key to a long trouble free service life. Progressive's Splash Shield Maintenance Free Blade Spindles is designed to do that!

#### SPLASH SHIELDS ARE NOW STANDARD EQUIPMENT

Production cut-in beginning serial numbers:

**TDR-22** s/n 2093478, **TDR-26** s/n 2026153, **TDR-30** s/n 20301074 **TD92** s/n 20941348, **Pro-Max 36** s/n 20371074