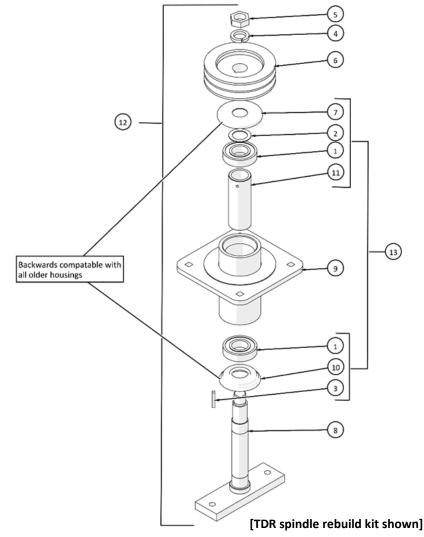

#### MAINTENANCE FREE BLADE SPINDLES REBUILD KITS

**P/N 527563** for TDR-22, TDR-26, TDR-30 **P/N 527549** for TD92 PM-36

#### **GREASEABLE BLADE SPINDLES REBUILD KITS**

**P/N 527570** for TDR-22, TDR-26, TDR-30 **P/N 527545** for TD92 PM-36

The above spindle rebuild kits (item #13) contain both the top and bottom splash shields, (items 7 and 10). See illustration

When rebuilding a blade spindle, DO NOT hammer the bearings in. ALWAYS refer to the instructions found in the Operator's Manual.

NOTE: when rebuilding a spindle reusing an older housing, the bottom step of the lower shield (item 10) will be exposed.

#### **GREASEABLE BLADE SPINDLES c/w pulley:**

**P/N 527566** for TDR-22, TDR-26, TDR-30 **P/N 527548** for TD92 PM-36

| ITEM | DESCRIPTION                | QTY | ITEM | DESCRIPTION                          | QTY      |
|------|----------------------------|-----|------|--------------------------------------|----------|
| 1    | BEARING - MAINTENANCE FREE | 2   | 8    | BLADE SPINDLE WELD- TDR-22           | 1        |
| 2    | SHIM WASHER - 1.25 (9 PCS) | 1   | 9    | SPINDLE HOUSING - TDR-22             | 1        |
| 3    | KEY - 1/4" X 1.50"         | 1   |      | HOUSING BOTTOM CAP                   | 1        |
| 4    | LOCKWASHER L.H. (3 PCS)    | 1   | 10   |                                      | $\vdash$ |
| 5    | HEX NUT- L.H.              | 1   | 11   | BEARING SPACER TUBE - TDR 22         | 1        |
| 6    | 5.9" PULLEY- 1-1/4" BORE   | 1   | 12   | BLADE SPINDLE ASSY COMPLETE - TDR-22 | 1        |
| 7    | SHIELD - SPINDLE TOP       | 1   | 13   | SPINDLE REBULD KIT MFREE TDR22       | 1        |