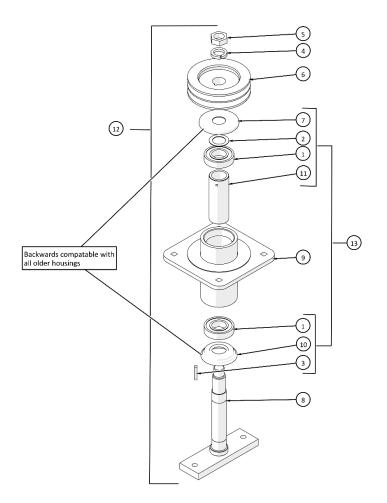

## MAINTENANCE FREE SPINDLE REBUILD KIT P/N 527563 for TDR-22

As of 8/14/2020 a new housing, item 9 was introduced in production machines, SN 2093478 and up. The rebuild kit now contains top and bottom splash shields, items 7 and 10 to fit the new housing.

Please note that item #5, is a left hand threaded nut.

Do not hammer bearings in, use a press to support the entire bearing surface. 2093478G

Press the bottom bearing into the housing first, pressing on the OD of the bearing, then press this assembly onto the spindle after the bottom cap is installed by pressing on the ID of the bearing.

Install spacer tube, then install top bearing by pressing on the ID of the bearing.

| ITEM | PART # | DESCRIPTION                | QTY |     | ITEM               | PART # | DESCRIPTION                          | QTY |  |
|------|--------|----------------------------|-----|-----|--------------------|--------|--------------------------------------|-----|--|
| 1    | 213052 | BEARING - MAINTENANCE FREE | 2   | 8   | 8                  | 522586 | BLADE SPINDLE WELD- TDR-22           | 1   |  |
| 2    | 521004 | SHIM WASHER - 1.25 (9 PCS) | 1   |     | 9                  | 527552 | SPINDLE HOUSING - TDR-22             | 1   |  |
| 3    | 0.L.   | KEY - 1/4" X 1.50"         | 1   | Ē   | 10                 | 527550 | HOUSING BOTTOM CAP                   | 1   |  |
| 4    | 521002 | LOCKWASHER L.H. (3 PCS)    | 1   | - F | 11                 | 526096 | BEARING SPACER TUBE - TDR 22         | 1   |  |
| 5    | 521003 | HEX NUT- L.H.              | 1   | - E | 12                 | 527562 | BLADE SPINDLE ASSY COMPLETE - TDR-22 | 1   |  |
| 6    | 521790 | 5.9" PULLEY- 1-1/4" BORE   | 1   |     | 13                 | 527563 | SPINDLE REBULD KIT MFREE TDR22       | 1   |  |
| 7    | 522557 | SHIELD - SPINDLE TOP       | 1   |     | O.L OBTAIN LOCALLY |        |                                      |     |  |